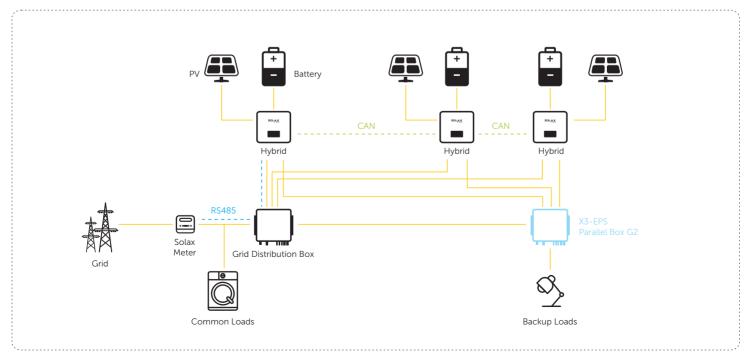

## X3-EPS PARALLEL BOX G2

• Simple: Convenient wiring

• Reliable: Provide reliable backup power in parallel