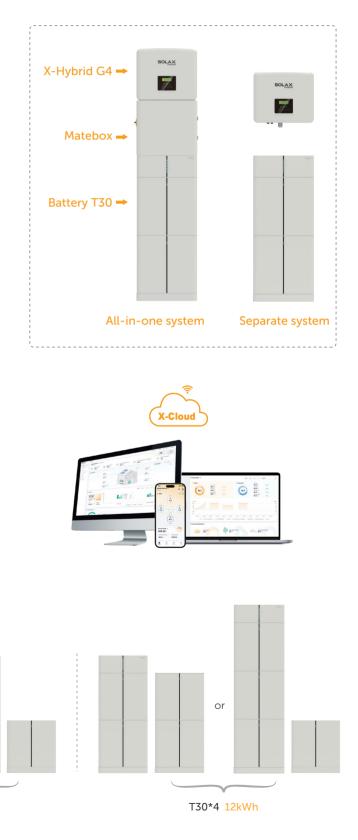

## THE OPTIMAL SOLUTION FOR ENERGY STORAGE

The SolaX X-ESS G4 is an all-in-one smart energy storage system that combines an inverter, battery, and Matebox, streamlining installation for maximum ease and efficiency. The modular design offers flexible configurations, allowing the system to scale according to energy needs.

### • X-Hybrid G4

Available in single-phase (3-7.5 kW) and three-phase (5-15 kW) options, the X-Hybrid G4 system supports parallel operation of up to 10 inverters, delivering a maximum power output of 150 kW. It includes integrated fault management and emergency power output, with a rapid switching time of less than 10 ms for uninterrupted power.

### Matebox

The Matebox comes with pre-installed components and cabling, significantly reducing installation time. For enhanced functionality, an advanced X3-Matebox version is available, providing whole-house backup power capabilities.

#### Battery T30

The T30 battery is scalable from 3 kWh to 12 kWh, adapting to different energy storage requirements. With built-in temperature control, it operates reliably within a wide temperature range of -30°C to 50°C, ensuring optimal performance in various environmental conditions.

#### SolaX Cloud

T30\*1 3kWh

Real-time Monitoring and Analytics with SolaX Cloud: providing insights to optimize energy consumption and enhance overall system performance.

- 200% PV oversizing and up to 110% AC output
- Max. 16A DC single string input current