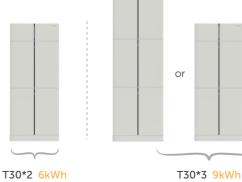

#### Battery T30

The T30 battery is scalable from 3 kWh to 12 kWh, adapting to different energy storage requirements. With built-in temperature control, it operates reliably within a wide temperature range of -30°C to 50°C, ensuring optimal performance in various environmental conditions.